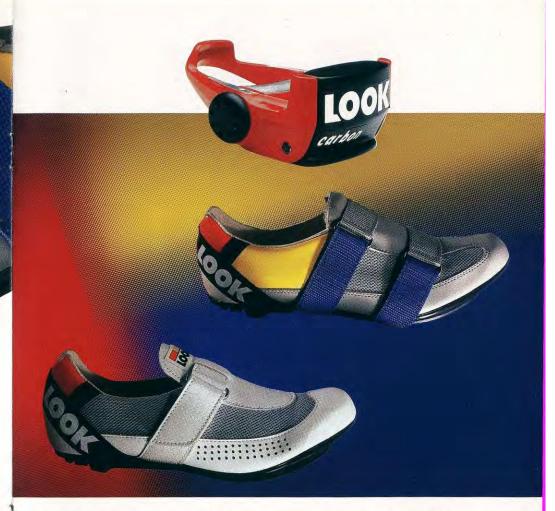

## REFERENCE SYSTEM The Look System (pedal + shoe) designed, developed and perfected in close cooperation with Bernard Hinault and

**LOOK SYSTEM - PEDALING** 

awarded two innovation oscars, is a breakthrough in cycling. The Look System, a not only simple, but a system that optimizes the shoe-pedal relationship by ensuring the integral transmission of the supplied effort, the shoe remaining perfectly locked with the pedal offers convenience and performance unequaled by our competition (break-off resistance greater than 440 lbs).

The Look System, just as easy to put on as to take off. In case of incident, no problem: to take the foot out immediately, simply furn the foot outward. In case of a fall, the foot becomes automatically unlocked, thereby reducing the risks of traumatisms or of bone fractures.

This year, the Look System "Competition" is fitted with a "Carbon" lever for 88.

Thus, the assembly is lighter and possesses

improved rigidity.

The Look System, in its "Cyclo-tourism" version, features a new shoe concept. Fitted with non projecting wedges, provides the touring bicyclist with a comfortable walk and when he is back on his bike, he can again benefit from the Look System features. The Look System, reliable, comfortable and efficient has proven itself with glory in sporting events with Bernard Hinault and his team.

## AP 71

Top-grade leather.

**AP 76** 

Synthetic fabric and leather womens' competition shoe with velcro strap. Heel anatomic mould padded collar with cutout for Achilles tendon, 100% leather lining and rilsan sole with skid-proof heel-pad. Top-grade leather.

Synthetic fabric and leather competition

Achilles tendon, 100 % leather lining and

mould padded collar with cutout for

rilsan sole with skid-proof heel-pad.

shoe with velcro double grip. Heel anatomic

Black acetal resin wedges delivered with Look Standard PP 76, PP 66, PP 56 pedals - adjustable skid-proof heel-pads - also available as spare parts.